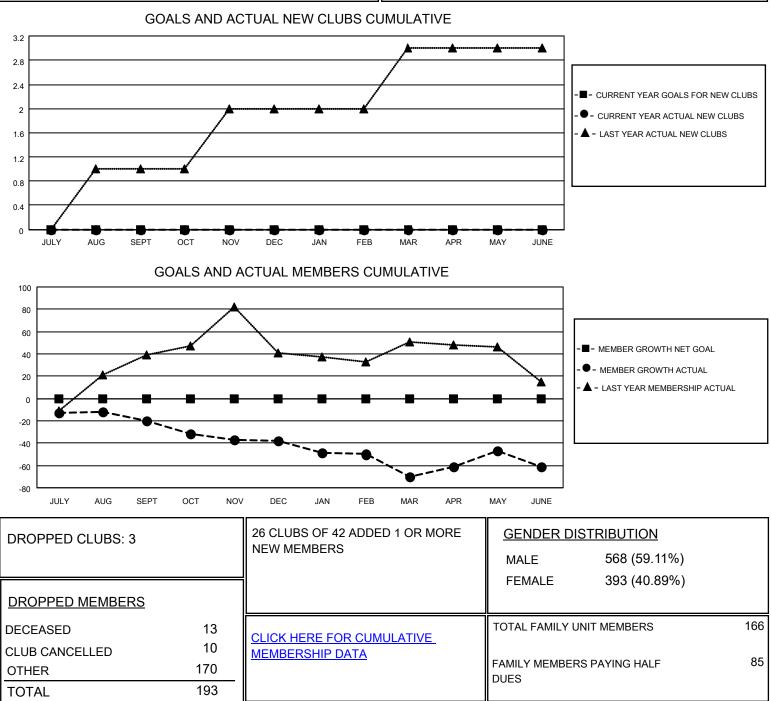

## LOCATION TEXAS

District 2 X2

Results as of: 6/30/2021

| Clubs                 |               |           |               | Members               |                        |                         |                                                    |
|-----------------------|---------------|-----------|---------------|-----------------------|------------------------|-------------------------|----------------------------------------------------|
| RESULTS FOR 2020-2021 |               |           |               | RESULTS FOR 2020-2021 |                        |                         |                                                    |
| QUARTER               | NEW CLUB GOAL | NEW CLUBS | DROPPED CLUBS | QUARTER               | BER GROWTH NET<br>GOAL | MEMBER GROWTH<br>ACTUAL | DROPPED<br>MEMBERS ACTUAL<br>(including transfers) |
| JULY/AUG/SEPT         | 0             | 0         | 2             | JULY/AUG/SEPT         | 0                      | 26                      | 44                                                 |
| OCT/NOV/DEC           | 0             | 0         | 0             | OCT/NOV/DEC           | 0                      | 44                      | 58                                                 |
| JAN/FEB/MAR           | 0             | 0         | 1             | JAN/FEB/MAR           | 0                      | 20                      | 49                                                 |
| APR/MAY/JUNE          | 0             | 0         | 0             | APR/MAY/JUNE          | 0                      | 55                      | 42                                                 |